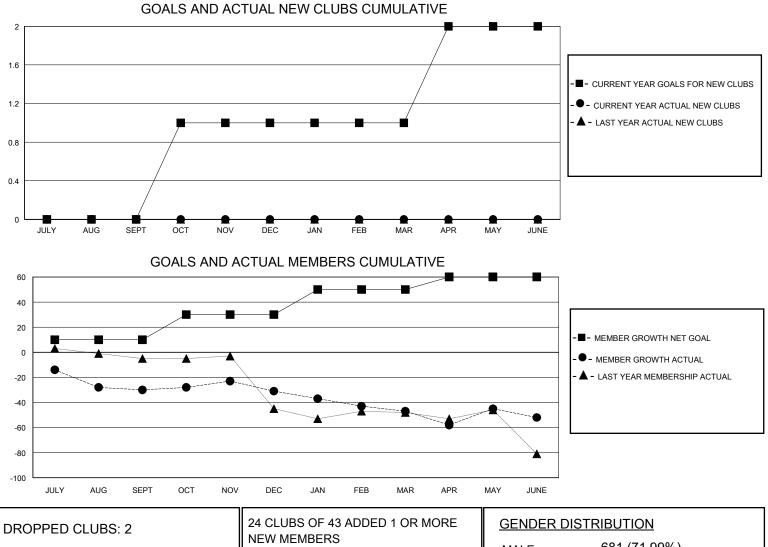

## MONTHLY MEMBERSHIP PROGRESS REPORT

District 2 E1

Results as of: 6/30/2020

| GMT:          |               | LOC         | ATION TEXAS   |                       | SMT CA                 |                         |                                                    |  |
|---------------|---------------|-------------|---------------|-----------------------|------------------------|-------------------------|----------------------------------------------------|--|
|               | Club          | S           |               | Members               |                        |                         |                                                    |  |
|               | RESULTS FOR   | R 2019-2020 |               | RESULTS FOR 2019-2020 |                        |                         |                                                    |  |
| QUARTER       | NEW CLUB GOAL | NEW CLUBS   | DROPPED CLUBS | QUARTER               | BER GROWTH NET<br>GOAL | MEMBER GROWTH<br>ACTUAL | DROPPED<br>MEMBERS ACTUAL<br>(including transfers) |  |
| JULY/AUG/SEPT | 0             | 0           | 0             | JULY/AUG/SEPT         | 10                     | 23                      | 49                                                 |  |
| OCT/NOV/DEC   | 1             | 0           | 2             | OCT/NOV/DEC           | 20                     | 27                      | 21                                                 |  |
| JAN/FEB/MAR   | 0             | 0           | 0             | JAN/FEB/MAR           | 20                     | 21                      | 35                                                 |  |
| APR/MAY/JUNE  | 1             | 0           | 0             | APR/MAY/JUNE          | 10                     | 23                      | 27                                                 |  |

| DROPPED CLUBS: 2        |          | 24 CLUBS OF 43 ADDED 1 OR MORE<br>NEW MEMBERS | GENDER DISTRIBUTION<br>MALE 681 (71.99%)                        |              |     |
|-------------------------|----------|-----------------------------------------------|-----------------------------------------------------------------|--------------|-----|
| DROPPED MEMBERS         |          |                                               | FEMALE                                                          | 265 (28.01%) |     |
| DECEASED                | 15       | CLICK HERE FOR CUMULATIVE                     | TOTAL FAMILY UNIT MEMBERS<br>FAMILY MEMBERS PAYING HALF<br>DUES |              | 104 |
| CLUB CANCELLED<br>OTHER | 2<br>115 | MEMBERSHIP DATA                               |                                                                 |              | 52  |
| TOTAL                   | 132      |                                               |                                                                 |              |     |